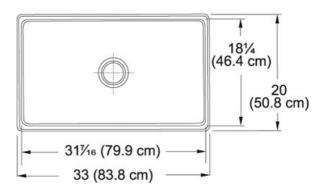

## **Product Information**

| FUN#                       | 130 0079 640                                                                                                                                                                                                                                                                                                     |
|----------------------------|------------------------------------------------------------------------------------------------------------------------------------------------------------------------------------------------------------------------------------------------------------------------------------------------------------------|
| US Part<br>Number          | FHK710-30LN                                                                                                                                                                                                                                                                                                      |
| Minimum<br>Cabinet<br>Size | 838.2-MM                                                                                                                                                                                                                                                                                                         |
| Drain<br>Opening           | 3 1/2"                                                                                                                                                                                                                                                                                                           |
| Outer<br>Dimension         | 914.4-MMx508-MMx255.6-MM<br><b>s</b>                                                                                                                                                                                                                                                                             |
| <b>Bowl Size</b>           | 874.7-MMx463.6-MMx233.4-MM                                                                                                                                                                                                                                                                                       |
| Number of<br>Bowls         | 1                                                                                                                                                                                                                                                                                                                |
| *                          | Dimensions may vary by 2% (plus or minus) due to material attributes and firing process **Installation of this fireclay product requires custom cabinetry. Franke recommends that an experienced cabinet maker build the new cabinet, or is responsible for modifications to existing cabinets for this product. |
| Type of<br>Material        | Fireclay                                                                                                                                                                                                                                                                                                         |