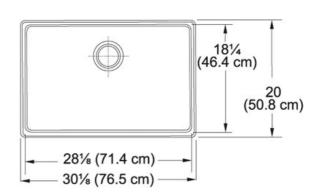

## **Product Information**

| FUN#                       | 130.0078.282                                                                                                                                                                                                                                                                                                     |
|----------------------------|------------------------------------------------------------------------------------------------------------------------------------------------------------------------------------------------------------------------------------------------------------------------------------------------------------------|
|                            |                                                                                                                                                                                                                                                                                                                  |
| US Part<br>Number          | FHK710-33LN                                                                                                                                                                                                                                                                                                      |
| Installation<br>Clips      | No                                                                                                                                                                                                                                                                                                               |
| Minimum<br>Cabinet<br>Size | 33"                                                                                                                                                                                                                                                                                                              |
| Drain<br>Opening           | 3 1/2"                                                                                                                                                                                                                                                                                                           |
| Outer<br>Dimension         | 33"x20"x10 15/64"<br>s                                                                                                                                                                                                                                                                                           |
| <b>Bowl Size</b>           | 31 7/16"x18 1/4"x9 1/16"                                                                                                                                                                                                                                                                                         |
| Number of<br>Bowls         | 1                                                                                                                                                                                                                                                                                                                |
| Cut-Out<br>Template        | No                                                                                                                                                                                                                                                                                                               |
| *                          | Dimensions may vary by 2% (plus or minus) due to material attributes and firing process **Installation of this fireclay product requires custom cabinetry. Franke recommends that an experienced cabinet maker build the new cabinet, or is responsible for modifications to existing cabinets for this product. |
| Type of<br>Material        | Fireclay                                                                                                                                                                                                                                                                                                         |