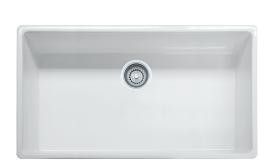

FAMILY: Sinks | SERIE: Farm House | MODEL: FHK710-36 | FINISH: Fireclay White | INSTALLATION TYPE: Apron Front

| TECHNICAL DATA             |                                                                                                                                                                                                                                                                                                                  |
|----------------------------|------------------------------------------------------------------------------------------------------------------------------------------------------------------------------------------------------------------------------------------------------------------------------------------------------------------|
| Minimum<br>Cabinet<br>Size | 33"                                                                                                                                                                                                                                                                                                              |
| Drain<br>Opening           | 3 1/2"                                                                                                                                                                                                                                                                                                           |
| Length<br>overall          | 914.4-MM                                                                                                                                                                                                                                                                                                         |
| Width<br>overall           | 508 mm                                                                                                                                                                                                                                                                                                           |
| Length<br>of large<br>bowl | 874.7-MM                                                                                                                                                                                                                                                                                                         |
| Width of large bowl        | 463.6-MM                                                                                                                                                                                                                                                                                                         |
| Depth of large bowl        | 233.4-MM                                                                                                                                                                                                                                                                                                         |
| Number of Bowls            | 1                                                                                                                                                                                                                                                                                                                |
| Type of<br>Material        | Fireclay                                                                                                                                                                                                                                                                                                         |
| *                          | Dimensions may vary by 2% (plus or minus) due to material attributes and firing process **Installation of this fireclay product requires custom cabinetry. Franke recommends that an experienced cabinet maker build the new cabinet, or is responsible for modifications to existing cabinets for this product. |