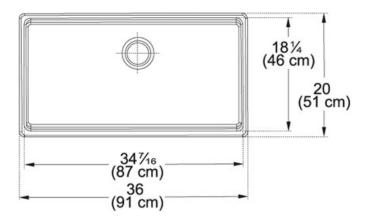

FAMILY: Sinks | SERIE: Farm House | MODEL: FHK710-36 | FINISH: Fireclay White | INSTALLATION TYPE: Apron Front

| TECHNICAL DATA             |                                                                                                                                                                                                                                                                                                                  |
|----------------------------|------------------------------------------------------------------------------------------------------------------------------------------------------------------------------------------------------------------------------------------------------------------------------------------------------------------|
| Minimum<br>Cabinet<br>Size | 33"                                                                                                                                                                                                                                                                                                              |
| Drain<br>Opening           | 3 1/2"                                                                                                                                                                                                                                                                                                           |
| Length<br>overall          | 914.4-MM                                                                                                                                                                                                                                                                                                         |
| Width<br>overall           | 508 mm                                                                                                                                                                                                                                                                                                           |
| Length<br>of large<br>bowl | 874.7-MM                                                                                                                                                                                                                                                                                                         |
| Width of large bowl        | 463.6-MM                                                                                                                                                                                                                                                                                                         |
| Depth of large bowl        | 233.4-MM                                                                                                                                                                                                                                                                                                         |
| Number of Bowls            | 1                                                                                                                                                                                                                                                                                                                |
| Type of<br>Material        | Fireclay                                                                                                                                                                                                                                                                                                         |
| *                          | Dimensions may vary by 2% (plus or minus) due to material attributes and firing process **Installation of this fireclay product requires custom cabinetry. Franke recommends that an experienced cabinet maker build the new cabinet, or is responsible for modifications to existing cabinets for this product. |