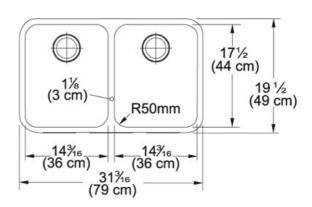

## **Product Information**

| FUN#                 | 122.0070.661            |
|----------------------|-------------------------|
| US Part Number       | LAX12031                |
| Minimum Cabinet Size | 33"                     |
| Drain Opening        | 3 1/2"                  |
| Outer Dimensions     | 31 5/16"x19 1/2"        |
| Bowl Size            | 14 3/16"x17 1/2"x7 7/8" |
| Number of Bowls      | 2                       |
| Cut-Out Template     | Yes                     |
| Type of Material     | 18 ga Stainless Steel   |