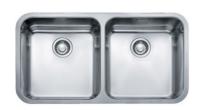

## **SPECIFICATION SHEET**

PRODUCT FAMILY: Sinks FINISH: Stainless Steel SERIES: LARGO MODEL: LAX12031

## **Product Information**

| FUN#                 | 122.0070.661            |
|----------------------|-------------------------|
| US Part Number       | LAX12031                |
| Minimum Cabinet Size | 33"                     |
| Drain Opening        | 3 1/2"                  |
| Outer Dimensions     | 31 5/16"x19 1/2"        |
| Bowl Size            | 14 3/16"x17 1/2"x7 7/8" |
| Number of Bowls      | 2                       |
| Cut-Out Template     | Yes                     |
| Type of Material     | 18 ga Stainless Steel   |