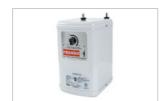

|
|                                                                                                                                                                                                                                                                                                     | Cut-Out Template     | Yes                     |
| Type of Material 18 ga Stainless Steel                                                                                                                                                                                                                                                              | Type of Material     | 18 ga Stainless Steel   |



## Accessories



112.0039.150

## **Suggested Products**



115.0068.273



120.0296.722



119.0066.616



133.0171.120



119.0191.630



134.0297.202