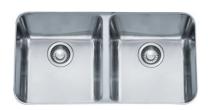

## **Product Information**

| US Part Number         LAX12034           Minimum Cabinet Size         36"           Drain Opening         3 1/2"           Outer Dimensions         33 5/8"x19 1/2"           Bowl Size         15 3/8"x17 1/2"x9 1/16"           Number of Bowls         2           Cut-Out Template         Yes | FUN#                 | 122.0070.668            |
|-----------------------------------------------------------------------------------------------------------------------------------------------------------------------------------------------------------------------------------------------------------------------------------------------------|----------------------|-------------------------|
| Drain Opening         3 1/2"           Outer Dimensions         33 5/8"x19 1/2"           Bowl Size         15 3/8"x17 1/2"x9 1/16"           Number of Bowls         2           Cut-Out Template         Yes                                                                                      | US Part Number       | LAX12034                |
| Outer Dimensions         33 5/8"x19 1/2"           Bowl Size         15 3/8"x17 1/2"x9 1/16"           Number of Bowls         2           Cut-Out Template         Yes                                                                                                                             | Minimum Cabinet Size | 36"                     |
| Bowl Size         15 3/8"x17 1/2"x9 1/16"           Number of Bowls         2           Cut-Out Template         Yes                                                                                                                                                                                | Drain Opening        | 3 1/2"                  |
| Number of Bowls 2 Cut-Out Template Yes                                                                                                                                                                                                                                                              | Outer Dimensions     | 33 5/8"x19 1/2"         |
| Cut-Out Template Yes                                                                                                                                                                                                                                                                                | Bowl Size            | 15 3/8"x17 1/2"x9 1/16" |
|                                                                                                                                                                                                                                                                                                     | Number of Bowls      | 2                       |
|                                                                                                                                                                                                                                                                                                     | Cut-Out Template     | Yes                     |
| Type of Material 18 ga Stainless Steel                                                                                                                                                                                                                                                              | Type of Material     | 18 ga Stainless Steel   |