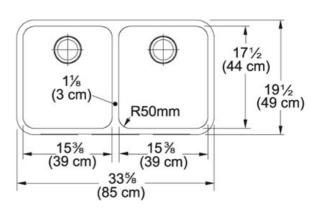

## **Product Information**

| US Part Number         LAX12034           Minimum Cabinet Size         36"           Drain Opening         3 1/2"           Outer Dimensions         33 5/8"x19 1/2"           Bowl Size         15 3/8"x17 1/2"x9 1/16"           Number of Bowls         2           Cut-Out Template         Yes | FUN#                 | 122.0070.668            |
|-----------------------------------------------------------------------------------------------------------------------------------------------------------------------------------------------------------------------------------------------------------------------------------------------------|----------------------|-------------------------|
| Drain Opening         3 1/2"           Outer Dimensions         33 5/8"x19 1/2"           Bowl Size         15 3/8"x17 1/2"x9 1/16"           Number of Bowls         2           Cut-Out Template         Yes                                                                                      | US Part Number       | LAX12034                |
| Outer Dimensions         33 5/8"x19 1/2"           Bowl Size         15 3/8"x17 1/2"x9 1/16"           Number of Bowls         2           Cut-Out Template         Yes                                                                                                                             | Minimum Cabinet Size | 36"                     |
| Bowl Size         15 3/8"x17 1/2"x9 1/16"           Number of Bowls         2           Cut-Out Template         Yes                                                                                                                                                                                | Drain Opening        | 3 1/2"                  |
| Number of Bowls 2 Cut-Out Template Yes                                                                                                                                                                                                                                                              | Outer Dimensions     | 33 5/8"x19 1/2"         |
| Cut-Out Template Yes                                                                                                                                                                                                                                                                                | Bowl Size            | 15 3/8"x17 1/2"x9 1/16" |
|                                                                                                                                                                                                                                                                                                     | Number of Bowls      | 2                       |
|                                                                                                                                                                                                                                                                                                     | Cut-Out Template     | Yes                     |
| Type of Material 18 ga Stainless Steel                                                                                                                                                                                                                                                              | Type of Material     | 18 ga Stainless Steel   |