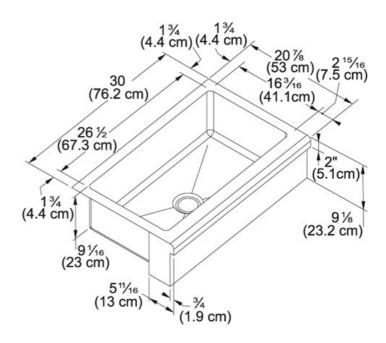

## **Product Information**

| FUN#                 | 123.0155.235            |
|----------------------|-------------------------|
| US Part Number       | MHX710-30               |
| Minimum Cabinet Size | 30"                     |
| Outer Dimensions     | 30"x20 7/8"             |
| Bowl Size            | 16 1/8"x16 1/8"x9 1/16" |
| Number of Bowls      | 1                       |
| Type of Material     | 16-GA-STAINLESS-STEEL   |