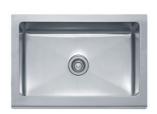

## **SPECIFICATION SHEET**

PRODUCT FAMILY: Sinks FINISH: Stainless Steel SERIES: MANOR HOUSE MODEL: MHX710-30

## **Product Information**

| FUN#                 | 123.0155.235            |
|----------------------|-------------------------|
| US Part Number       | MHX710-30               |
| Minimum Cabinet Size | 30"                     |
| Outer Dimensions     | 30"x20 7/8"             |
| Bowl Size            | 16 1/8"x16 1/8"x9 1/16" |
| Number of Bowls      | 1                       |
| Type of Material     | 16-GA-STAINLESS-STEEL   |