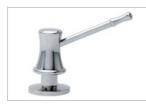

KITCHEN SYSTEMS



# **SPECIFICATION SHEET**

PRODUCT FAMILY: Sinks FINISH: Stainless Steel SERIES: MANOR HOUSE MODEL: MHX710-36





#### **Product Information**

| FUN#                 | 123.0155.241              |
|----------------------|---------------------------|
| US Part Number       | MHX710-36                 |
| Minimum Cabinet Size | 36"                       |
| Outer Dimensions     | 36"x20 7/8"               |
| Bowl Size            | 32 15/32"x16 1/8"x9 1/16" |
| Number of Bowls      | 1                         |
| Type of Material     | 16-GA-STAINLESS-STEEL     |

KITCHEN SYSTEMS



#### Accessories







112.0039.150

112.0046.923

112.0079.835



### 112.0196.860

## Suggested Products



115.0190.774



119.0069.099



120.0296.722



119.0080.612

115.0302.485



133.0171.120



119.0066.616



120.0263.487



134.0297.202



134.0297.203