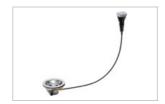

KITCHEN SYSTEMS



# **SPECIFICATION SHEET**

PRODUCT FAMILY: Sinks FINISH: Stainless Steel SERIES: MANOR HOUSE MODEL: MHX710-36





#### **Product Information**

| FUN#                 | 123.0155.241              |
|----------------------|---------------------------|
| US Part Number       | MHX710-36                 |
| Minimum Cabinet Size | 36"                       |
| Outer Dimensions     | 36"x20 7/8"               |
| Bowl Size            | 32 15/32"x16 1/8"x9 1/16" |
| Number of Bowls      | 1                         |
| Type of Material     | 16-GA-STAINLESS-STEEL     |

KITCHEN SYSTEMS



#### Accessories







112.0039.150

112.0046.923

112.0079.835



### 112.0196.860

## Suggested Products



115.0190.774



119.0069.099



120.0296.722



119.0080.612

115.0302.485



133.0171.120



119.0066.616



120.0263.487



134.0297.202



134.0297.203