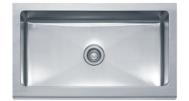

#### **Product Information**

| FUN#                 | 123.0155.241              |
|----------------------|---------------------------|
| US Part Number       | MHX710-36                 |
| Minimum Cabinet Size | 36"                       |
| Outer Dimensions     | 36"x20 7/8"               |
| Bowl Size            | 32 15/32"x16 1/8"x9 1/16" |
| Number of Bowls      | 1                         |
| Type of Material     | 16-GA-STAINLESS-STEEL     |