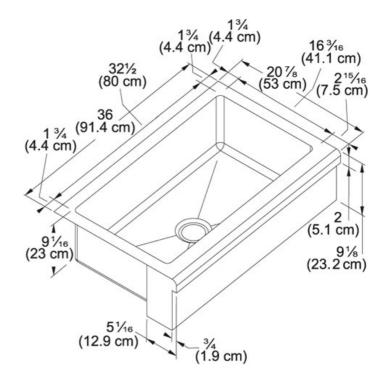

#### **Product Information**

| FUN#                 | 123.0155.241              |
|----------------------|---------------------------|
| US Part Number       | MHX710-36                 |
| Minimum Cabinet Size | 36"                       |
| Outer Dimensions     | 36"x20 7/8"               |
| Bowl Size            | 32 15/32"x16 1/8"x9 1/16" |
| Number of Bowls      | 1                         |
| Type of Material     | 16-GA-STAINLESS-STEEL     |