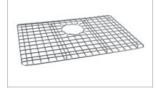

KITCHEN SYSTEMS



# **SPECIFICATION SHEET**

PRODUCT FAMILY: Sinks FINISH: Stainless Steel SERIES: MANOR HOUSE MODEL: MHX710-36





#### **Product Information**

| FUN#                 | 123.0155.241              |
|----------------------|---------------------------|
| US Part Number       | MHX710-36                 |
| Minimum Cabinet Size | 36"                       |
| Outer Dimensions     | 36"x20 7/8"               |
| Bowl Size            | 32 15/32"x16 1/8"x9 1/16" |
| Number of Bowls      | 1                         |
| Type of Material     | 16-GA-STAINLESS-STEEL     |

KITCHEN SYSTEMS



#### Accessories







112.0039.150

112.0046.923

112.0079.835



### 112.0196.860

## Suggested Products



115.0190.774



119.0069.099



120.0296.722



119.0080.612

115.0302.485



133.0171.120



119.0066.616



120.0263.487



134.0297.202



134.0297.203