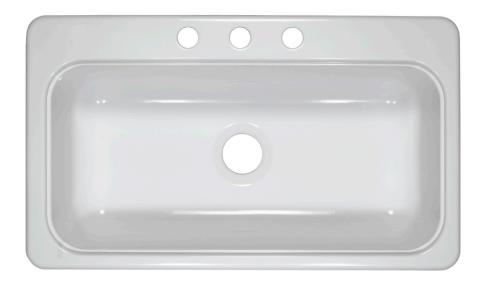

## **Ordering Information**

| Description                          | Dimensions     | Model #  | Shipping Weight |
|--------------------------------------|----------------|----------|-----------------|
| SB Style Kitchen Sink–3 faucet holes | 33" x 19" x 8" | DKSxxSB3 | 15 lbs.         |

#### **Standard Features**

- Scratch and stain resistant
- Top mount only
- Drain and faucet sold separately
- Lifetime limited warranty