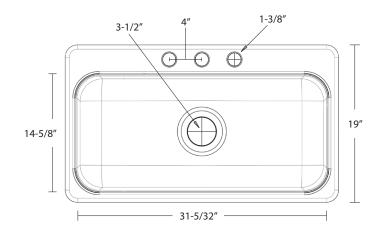

## **Ordering Information**

| Description                          | Dimensions     | Model #  | Shipping Weight |
|--------------------------------------|----------------|----------|-----------------|
| SB Style Kitchen Sink–3 faucet holes | 33" x 19" x 8" | DKSxxSB3 | 15 lbs.         |

# 3-Hole SB-Style Sink

Countertop Cut-Out Dimensions