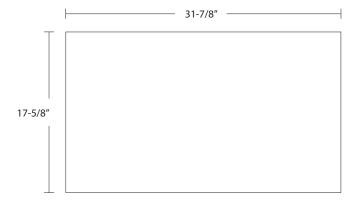

## **Key Features**

Easy to clean acrylic surface

Drain reinforced for garbage disposal installation Fiberglass insulated noise dampening design

Easy to install clip system

## **Ordering Information**

| Description                          | Dimensions     | Model #  | Shipping Weight |
|--------------------------------------|----------------|----------|-----------------|
| SB Style Kitchen Sink–3 faucet holes | 33" x 19" x 8" | DKSxxSB3 | 15 lbs.         |

#### **Standard Features**

- Scratch and stain resistant
- Top mount only
- Drain and faucet sold separately
- Lifetime limited warranty

#### **Color Options\***

01–White

02-Almond

09-Biscuit

22–Black

\*color code replaces "xx" in SKU



# 3-Hole SB-Style Sink







Countertop Cut-Out Dimensions

### **Contact Us**



Lyons Industries, Inc. 30000 M-62 West Dowagiac, MI 49047



(800) 458-9036



(269) 782-5159



Iyons ind@Iyons industries.com



www.lyonsindustries.com