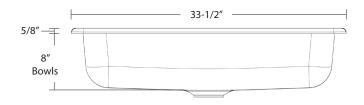

## **Ordering Information**

| Description                          | Dimensions     | Model #  | Shipping Weight |
|--------------------------------------|----------------|----------|-----------------|
| SB Style Kitchen Sink–3 faucet holes | 33" x 19" x 8" | DKSxxSB3 | 15 lbs.         |