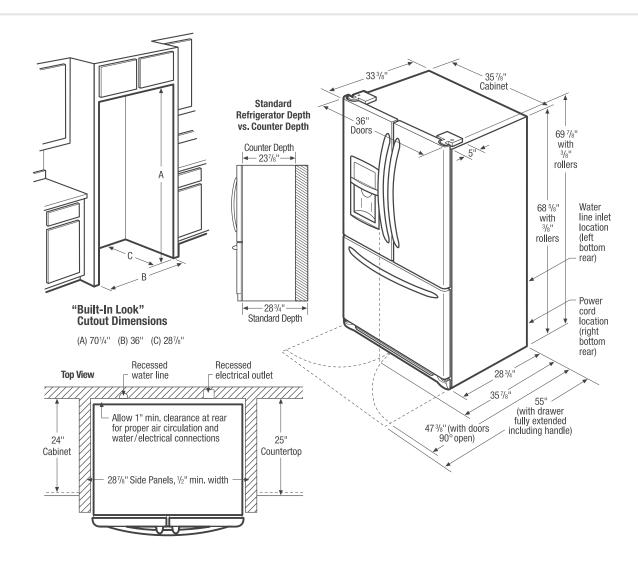

#### **Product Dimensions**

Height (Including Hinges & Rollers)

Width (Doors) 36"

Depth (Including Door) 33-3/8"

Standard **Refrigerator Depth** vs. Counter Depth Counter Depth 23<sup>7</sup>/<sub>8</sub>"

➤ -283/4" Standard Depth Recessed Recessed **Top View** water line electrical outlet Allow 1" min. clearance at rear for proper air circulation and water/electrical connections 24" Cabinet

NOTE: For planning purposes only. Always consult local and national electric and plumbing codes. Refer to Product Installation Guide for detailed installation instructions on the web at frigidaire.com.

| Product Dimensions                              |             |
|-------------------------------------------------|-------------|
| A-Height (Incl. Hinges & Rollers)               | 69-7/8"     |
| B-Cabinet Width/Door Width                      | 35-7/8"/36" |
| C-Depth (Incl. Door)                            | 33-3/8"     |
| Depth with Door Open 90°                        | 47-3/8"     |
| Depth with Drawer Fully Extended (Incl. Handle) | 55"         |

#### French Door Refrigerator Specifications

- Product Shipping Weight (approx.) 365 Lbs.
- An electrical supply with grounded three-prong receptacle is required. The power supply circuit must be installed in accordance with current edition of National Electrical Code (NFPA 70) and local codes & ordinances.
- Voltage Rating 120V/60 Hz/15 or 20 Amps
- Connected Load (kW Rating)@120 Volts = 1.02 kW
- Amps @ 120 Volts = 8.5 Amps
- · Always consult local and national electric & plumbing codes.
- Floor should be level surface of hard material, capable of supporting fully loaded refrigerator.
- When installing refrigerator adjacent to wall, cabinet or other appliance that extends beyond front edge of unit, 20" minimum clearance recommended to allow for optimum 120° to 180° door swing, providing complete drawer / crisper access and removal. (Absolute 4-1/2" minimum clearance will ONLY allow for 90° door swing which will provide drawer / crisper access with restricted removal.)
- To ensure optimum performance, avoid installing in direct sunlight or close proximity to range, dishwasher or other heat source.
- For proper ventilation, front grille MUST remain unobstructed.

- Recess electrical outlet when possible.
- Water recess on rear wall recommended to prevent water line damage.
- Water Pressure Cold water line must provide between 30 and 100 pounds per square inch (psi).
- Copper tubing with 1/4" O.D. recommended for water supply line with length equal to distance from rear of unit to household water supply line plus 7 additional feet. Optional Water Supply Installation With available.
- Adjustable front rollers to assist with door alignment.

#### "Built-In Look" Specifications

- Minimum opening of 70-1/4" H x 36" W x 28-7/8" D required to allow for ease of installation, proper air circulation, and plumbing/electrical connections.
- Remove all wall/floor molding prior to installation.

Note: For planning purposes only. Refer to Product Installation Guide on the web at frigidaire.com for detailed instructions.

Use these dimensions and clearance instructions for planning purposes only. For detailed installation instructions, refer to installation guide, packed with product, or on the web at frigidaire.com.