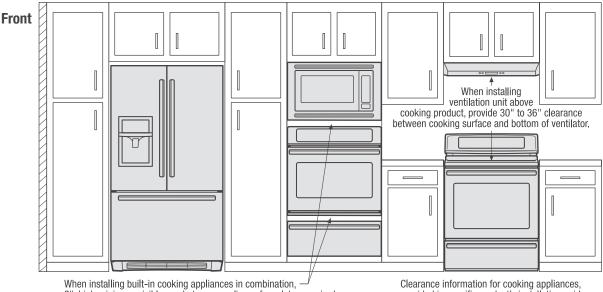

2"-high minimum visible gap between appliance faceplates required.

provided in specific product's installation guide.

\*When installing French door refrigerator adjacent to wall, cabinet or another appliance that extends beyond front edge of unit, 20" minimum clearance recommended to allow for optimum 120° to 180° door swing, providing complete drawer/crisper access and removal. (Absolute 4-1/2" minimum clearance will ONLY allow for 90° door swing which will provide limited drawer/crisper access with restricted removal.)

When installing appliance with sliding drawer, swinging or drop-down door directly across from obstructions, provide sufficient clearance for drawer extension or door swings.

0

Top

FRIGIDAIRE.

When installing