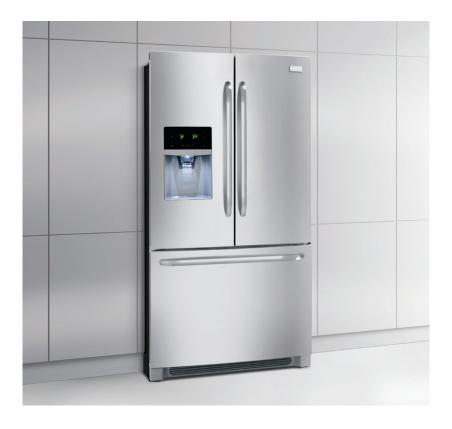

# FRIGIDAIRE.



# French Door Refrigerators

FFHB2740P S/P/E



## Signature Features

### **Adjustable Interior Storage**

Over 100 ways to organize and customize your refrigerator.

# Best-in-Class Ice & Water Filtration<sup>1</sup>

PureSource Ultra® Water Filtration offers best-in-class water filtration so you get cleaner, fresher ice and water for your family.

## **Bright Lighting**

Our bright lighting makes it easy to see what's inside.

### Full-Width Cool Zone™ Drawer

A large capacity Cool Zone™ Drawer extends completely and provides space to easily store anything from sheet cakes and large platters to snacks and juice boxes.

## 27.19 Cu. Ft. Standard-Depth

#### **Product Dimensions**

Height (Including Hinges & Rollers)

Width (Doors) 36"

Depth (Including Door) 33-3/8"

#### More Easy-To-Use Features

#### Freezer Basket with Divider