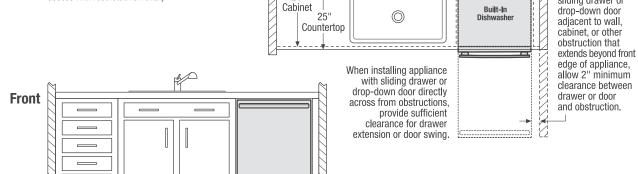

When installing appliance with sliding drawer, swinging or drop-down door directly across from obstructions, provide sufficient clearance for drawer extension or door swings.

0

Top

FRIGIDAIRE.

When installing

appliance with

sliding drawer or