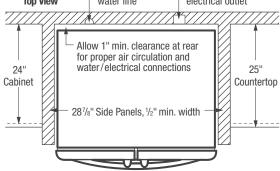

Standard **Refrigerator Depth** vs. Counter Depth Counter Depth 23<sup>7</sup>/<sub>8</sub>"

➤ -283/4" Standard Depth Recessed Recessed **Top View** water line electrical outlet Allow 1" min. clearance at rear for proper air circulation and water/electrical connections 24" Cabinet

NOTE: For planning purposes only. Always consult local and national electric and plumbing codes. Refer to Product Installation Guide for detailed installation instructions on the web at frigidaire.com.