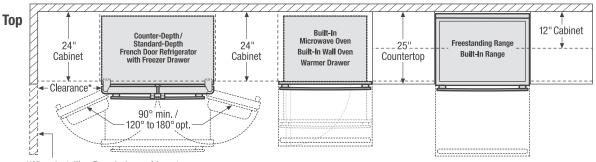

2"-high minimum visible gap between appliance faceplates required.

provided in specific product's installation guide.

\*When installing French door refrigerator adjacent to wall, cabinet or another appliance that extends beyond front edge of unit, 20" minimum clearance recommended to allow for optimum 120° to 180° door swing, providing complete drawer/crisper access and removal. (Absolute 4-1/2" minimum clearance will ONLY allow for 90° door swing which will provide limited drawer/crisper access with restricted removal.)