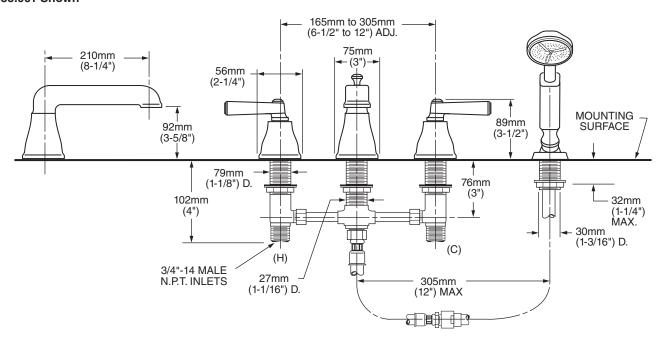

### **GENERAL DESCRIPTION:**

Durable cast brass spout with built-in diverter (on 2555.901). Rigid brass and copper waterway below deck provided for 12" installations (can be cut for 8" installations). Brass valve bodies with 3/4" NPT inlets. 1/4 turn washerless ceramic disc valve cartridges. Personal shower features a 6-1/2' long hose (1-1/2' heavy duty hose and 5' decorative hose.) 2.5 gpm/9.5L/min. maximum flow rate.

### SUGGESTED SPECIFICATION:

Two handle deck-mount tub filler shall feature cast brass construction with brass and copper waterway. Shall also feature 1/4 turn washerless ceramic disc valve cartridges. Fitting shall be American Standard Model #2555.90\_.\_\_\_