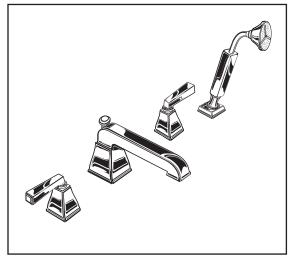

# TOWN SQUARE® DECK-MOUNT TUB FILLER

**MODEL NUMBER:** 

- 2555.901 Deck-Mount Tub Filler Personal shower. Metal Lever handles.
- 2555.900 Deck-Mount Tub Filler Less personal shower. Metal Lever handles.

#### **AVAILABLE ACCESSORY:**

8888.900 Deck Mount Tub Filler Flex Hose Kit

2555.901 Shown