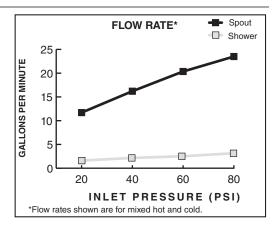

### **GENERAL DESCRIPTION:**

Durable cast brass spout with built-in diverter (on 2555.901). Rigid brass and copper waterway below deck provided for 12" installations (can be cut for 8" installations). Brass valve bodies with 3/4" NPT inlets. 1/4 turn washerless ceramic disc valve cartridges. Personal shower features a 6-1/2' long hose (1-1/2' heavy duty hose and 5' decorative hose.) 2.5 gpm/9.5L/min. maximum flow rate.