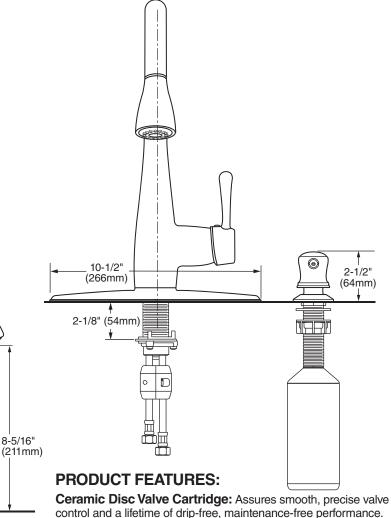

# **GENERAL DESCRIPTION:**

(382mm)

Zinc diecast body with brass swivel spout and metal lever handle. Pull-down spray with adjustable spray pattern and push button activation. Metal reinforced hose. Washerless 40mm ceramic disc valve cartridge. Complete with two integral check valves. Braided flexible supply hoses with 3/8" compression connectors. 2.2 gpm/8.3Lmin. maximum flow rate.

8-3/4"

(223mm)

Brass Construction: Highest quality materials for durability

Memory Position Valving: Allows user to turn valve on and off at preferred temperature setting without readjusting handle position each time.

8-5/16"

## OLVERA™ SINGLE CONTROL KITCHEN FAUCET WITH PULL-OUT SPRAY