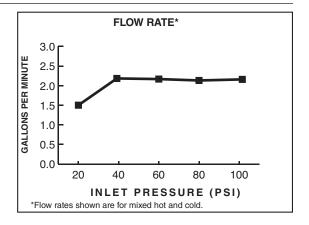

# **GENERAL DESCRIPTION:**

(382mm)

Zinc diecast body with brass swivel spout and metal lever handle. Pull-down spray with adjustable spray pattern and push button activation. Metal reinforced hose. Washerless 40mm ceramic disc valve cartridge. Complete with two integral check valves. Braided flexible supply hoses with 3/8" compression connectors. 2.2 gpm/8.3Lmin. maximum flow rate.