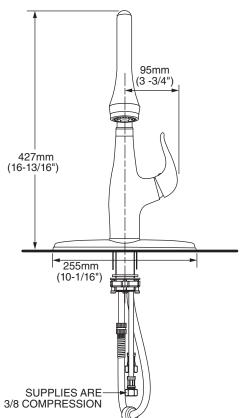

#### GENERAL DESCRIPTION:

Metal body handle and escutcheon plate. High arc brass spout with pull-down SelectFlo™ 4 function spray head with pause feature. Adjustable spray pattern with toggle button activation. Washerless 40mm ceramic disc valve cartridge. Braided flexible Stainless Steel supply hoses with 3/8" compression connections. Metal mounting shank with brass fixation ring. Complete with two integral check valves. 1.8 gpm/6.8 L/min. maximum flow rate. Fitting can be mounted with or without escutcheon plate (escutcheon size 10-1/16"L x 2-1/2"W).