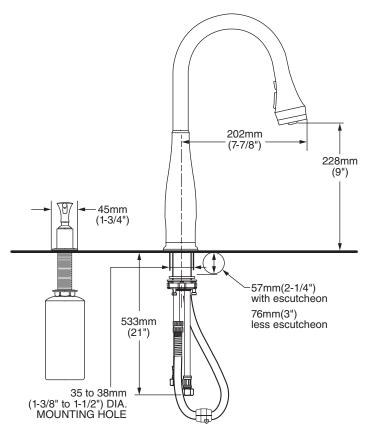

#### GENERAL DESCRIPTION:

Metal body handle and escutcheon plate. High arc brass spout with pull-down SelectFlo™ 4 function spray head with pause feature. Adjustable spray pattern with toggle button activation. Washerless 40mm ceramic disc valve cartridge. Braided flexible Stainless Steel supply hoses with 3/8" compression connections. Metal mounting shank with brass fixation ring. Complete with two integral check valves. 1.8 gpm/6.8 L/min. maximum flow rate. Fitting can be mounted with or without escutcheon plate (escutcheon size 10-1/16"L x 2-1/2"W).