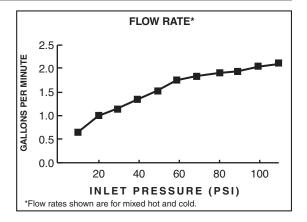

#### GENERAL DESCRIPTION:

Metal body handle and escutcheon plate. High arc brass spout with pull-down SelectFlo™ 4 function spray head with pause feature. Adjustable spray pattern with toggle button activation. Washerless 40mm ceramic disc valve cartridge. Braided flexible Stainless Steel supply hoses with 3/8" compression connections. Metal mounting shank with brass fixation ring. Complete with two integral check valves. 1.8 gpm/6.8 L/min. maximum flow rate. Fitting can be mounted with or without escutcheon plate (escutcheon size 10-1/16"L x 2-1/2"W).