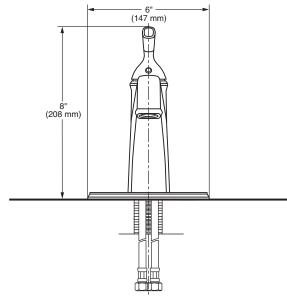

#### **GENERAL DESCRIPTION:**

Centerset lavatory faucet on 4" centers. 1/4 turn washerless ceramic disc valve cartridge. Durable non-metal water ways. Metal body and metal lever handle. Drain body with 1-1/4 inch (32 mm) tail piece. 1.2 gpm/4.5 L/min. maximum flow rate.

#### SUGGESTED SPECIFICATION:

1-Handle 4" lavatory faucet shall feature metal spout. Shall also feature 1/4 turn washerless ceramic disc valve cartridge. Shall also feature a non-metal drain body. Fitting shall be American Standard Model # 9053101.295, SKU# 534-266. Model # 9053101.278, SKU# 534-267.