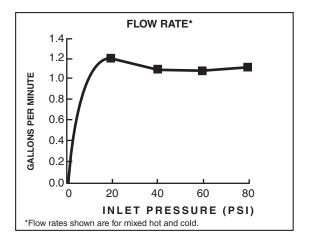

#### **GENERAL DESCRIPTION:**

Centerset lavatory faucet on 4" centers. 1/4 turn washerless ceramic disc valve cartridge. Durable non-metal water ways. Metal body and metal lever handle. Drain body with 1-1/4 inch (32 mm) tail piece. 1.2 gpm/4.5 L/min. maximum flow rate.