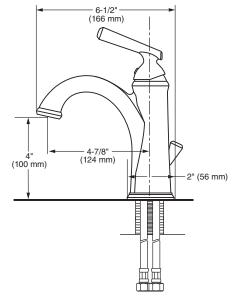

#### **GENERAL DESCRIPTION:**

Centerset lavatory faucet on 4" centers. 1/4 turn washerless ceramic disc valve cartridge. Durable non-metal water ways. Metal body and metal lever handle. Drain body with 1-1/4 inch (32 mm) tail piece. 1.2 gpm/4.5 L/min. maximum flow rate.

#### SUGGESTED SPECIFICATION:

1-Handle 4" lavatory faucet shall feature metal spout. Shall also feature 1/4 turn washerless ceramic disc valve cartridge. Shall also feature a non-metal drain body. Fitting shall be American Standard Model # 9053101.295, SKU# 534-266. Model # 9053101.278, SKU# 534-267.