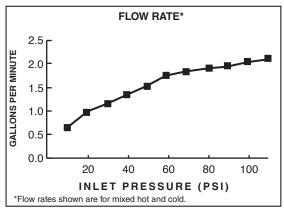

## **GENERAL DESCRIPTION:**

Single control kitchen faucet featuring brass swivel spout and three function spray head including pause feature. 35 mm ceramic disc valve cartridge, metal body and ADA metal lever handle. Includes integrated color coded braided stainless steel supply hoses with 3/8" compression connections. Durable braided nylon spray hose is complete with two integral check valves. Maximum flow rate is 1.8 gpm / 6.8 L/ min. Metal mounting shank with brass fixation ring. Fitting can be mounted with or without included escutcheon plate and soap dispenser.

# **CODES AND STANDARDS**

These products meet or exceed the following codes and standards:

ANSI A117.1 ASME A112.18.1 CSA B125.1 NSF 61/Section 9 NSF 372

1.8 gpm/6.8 L/min. FLOW RATE

|                   |                                 | Finish Options     |                           |
|-------------------|---------------------------------|--------------------|---------------------------|
|                   |                                 | Polished<br>Chrome | PVD<br>Stainless<br>Steel |
| Product<br>Number | Description                     | 002                | 075                       |
| 9129.301          | Kerris Pull-Down Kitchen Faucet |                    |                           |