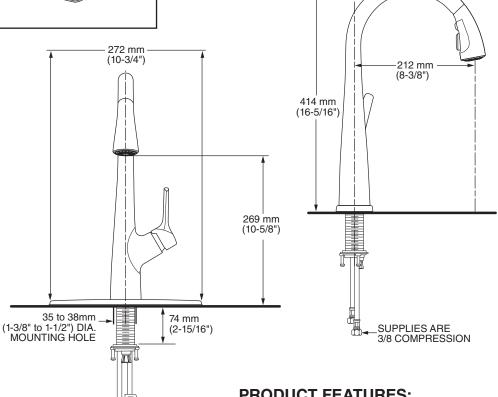

## **GENERAL DESCRIPTION:**

Single control kitchen faucet featuring brass swivel spout and three function spray head including pause feature. 35 mm ceramic disc valve cartridge, metal body and ADA metal lever handle. Includes integrated color coded braided stainless steel supply hoses with 3/8" compression connections. Durable braided nylon spray hose is complete with two integral check valves. Maximum flow rate is 1.8 gpm / 6.8 L/ min. Metal mounting shank with brass fixation ring. Fitting can be mounted with or without included escutcheon plate and soap dispenser.

### PRODUCT FEATURES:

Dock-Tite™ spray-head docking system: Magnetic technology to ensure spray head remains in place when not in use.

Re-Trax™ spray head retraction system: Spray hose technology system to ensure smooth pull-out, operation and retraction of spray head.