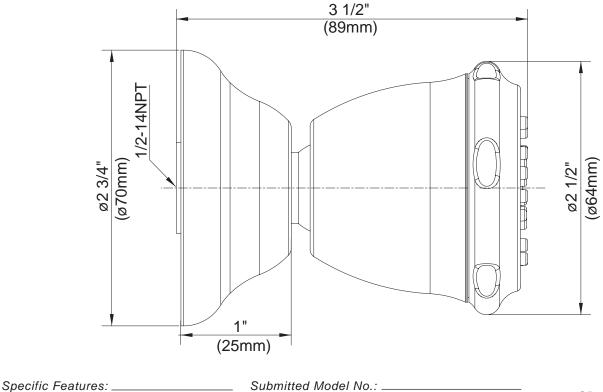

#### Description

- Multi-function settings include massage pulse and spray
- Adjustable, ball mount body sprays allow individual positioning of each spray
- 1/2" IPS female connection