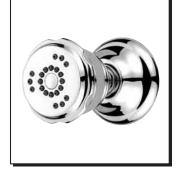

## MULTI-FUNCTION WALL MOUNT BODY SPRAY

#### Description

- Multi-function settings include massage pulse and spray
- Adjustable, ball mount body sprays allow individual positioning of each spray
- 1/2" IPS female connection