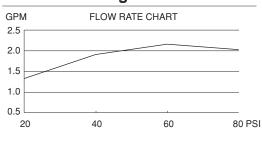

# **SPECIFICATIONS**

## MULTI-FUNCTION WALL MOUNT BODY SPRAY

#### Description

- Multi-function settings include massage pulse and spray
- Adjustable, ball mount body sprays allow individual positioning of each spray
- 1/2" IPS female connection

### Flow & Valving





D460165

#### Available Colors & Finish

- Chrome
- Antique Copper (AC)
  Brushed Nickel (BN)
- Satin Black (BS)
- Distressed Nickel (DN)
- Polished Brass (PBV)
- Oil Rub Bronze (RB)

#### Standards

- ASME A112.18.1
- CSA B125
- ASSE 1016
- Listed IAPMO/UPC

#### Warranty

Danze products are covered by a manufacturer's limited "lifetime" warranty for manufacturing defects.