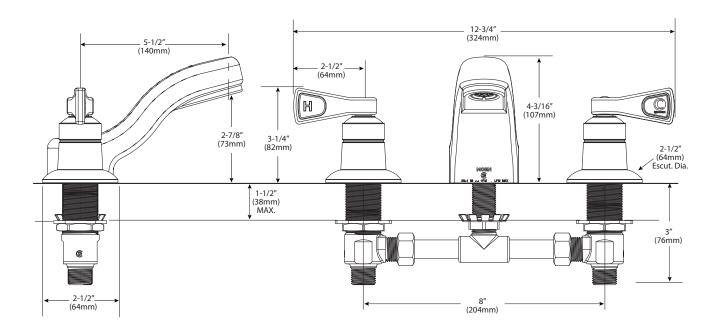

## **NOTE**: Designed to be installed through 3 holes - 1" min. dia.

### **CRITICAL DIMENSIONS**

(DO NOT SCALE)