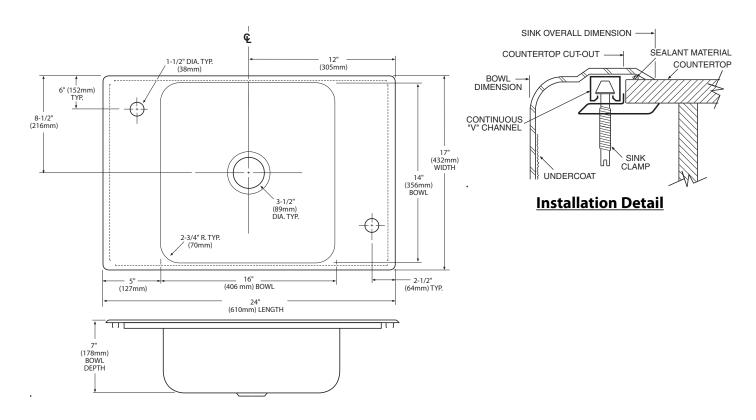

#### SINK DESCRIPTION

- Manufactured of 20 gauge stainless steel
- Single bowl is 14" x 16" x 7"
- The sink ledge has two fixture mounting holes, 1-1/2" in diameter located on each end of the sink
- Has one 3-1/2" diameter recessed drain opening
- Soundshield undercoating maximizes sound deadening and inhibits condensation
- Made in USA
- Includes all necessary mounting hardware

## **CUT OUT DIMENSIÓNS**

Cut out dimensions are 23-3/8" x 16-3/8", with a 3/4" corner radius.
A tolerance of plus or minus 1/16" is acceptable

# **CRITICAL DIMENSIONS**

(DO NOT SCALE)