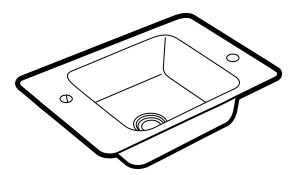

#### SINK DESCRIPTION

- Manufactured of 20 gauge stainless steel
- Single bowl is 14" x 16" x 7"
- The sink ledge has two fixture mounting holes, 1-1/2" in diameter located on each end of the sink
- Has one 3-1/2" diameter recessed drain opening
- Soundshield undercoating maximizes sound deadening and inhibits condensation
- Made in USA
- Includes all necessary mounting hardware