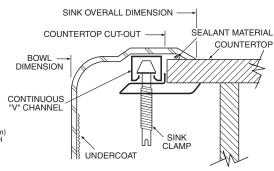

ink
- Has one 3-1/2" diameter recessed drain opening
- Soundshield undercoating maximizes sound deadening and inhibits condensation
- The exposed surfaces are polished to a lustrous satin tone finish
- Includes all necessary mounting hardware

#### **CUT OUT DIMENSIONS**

Cut out dimensions are 23-1/2" x 16-1/2", with a 3/4" corner radius. A tolerance of plus or minus 1/16" is acceptable

#### **STANDARDS**

- Third party certified to meet ASME A112.18.1/CSA B-125.1 and all applicable specifications referenced therein
- Certified to NSF 61/9
- Complies with California Proposition 65 and with the Federal Safe Drinking Water Act
- ADA 🔥 for lever handles

#### WARRANTY

Warranted for five years against material or manufacturing defects



Single Bowl Classroom Sink Model: 22132 (C2417)







### **Installation Detail**

## **CRITICAL DIMENSIONS**

(DO NOT SCALE)

2111111111111

SPC10142

B/12/2012