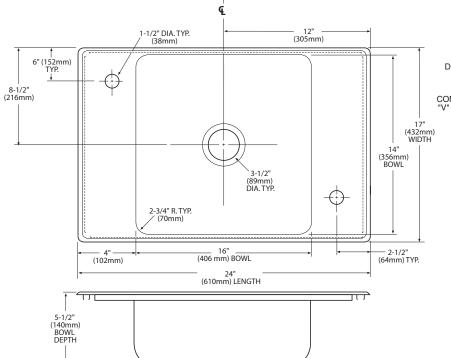

#### SINK DESCRIPTION

- Manufactured of 20 gauge, nickel-bearing stainless steel
- Single bowl is 14" x 16" x 5-1/2"
- The sink ledge has two fixture mounting holes, 1-1/2" in diameter located on each end of the sink
- Has one 3-1/2" diameter recessed drain opening
- Soundshield undercoating maximizes sound deadening and inhibits condensation
- The exposed surfaces are polished to a lustrous satin tone finish
- Includes all necessary mounting hardware

#### **CUT OUT DIMENSIONS**

Cut out dimensions are 23-1/2" x 16-1/2", with a 3/4" corner radius. A tolerance of plus or minus 1/16" is acceptable

## **CRITICAL DIMENSIONS**

(DO NOT SCALE)

2111111111111

SPC10142

B/12/2012