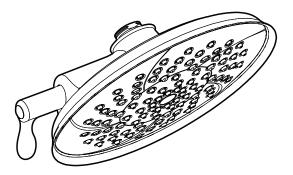

## **DESCRIPTION**

- Metal spray face and shell
- Brass swivel ball assembly
- Available in various finishes identified by suffix

### **OPERATION**

- Self pressurizing design that provides strong performance regardless of line pressure
- Two function, rain and rinse: operate lever to select

# 9" Two Function Rainshower (Showerhead Only)

Models: S1311 series