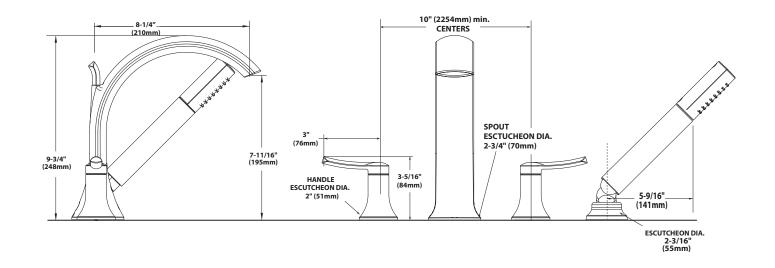

# FINA™ Two-Handle Roman Tub Faucet Trim with Integral Diverter

**Models:** TS21704 Series **Valves:** 9992, 9993

NOTE: THE INSTALLATION SHOWN IS FOR TILE DECKS, THIS VALVE WILL ALSO FIT STEEL, CAST IRON OR PLASTIC DECKS

**CRITICAL DIMENSIONS** 

(DO NOT SCALE)

FOR MORE INFORMATION CALL: 1-800-BUY-MOEN www.moen.com