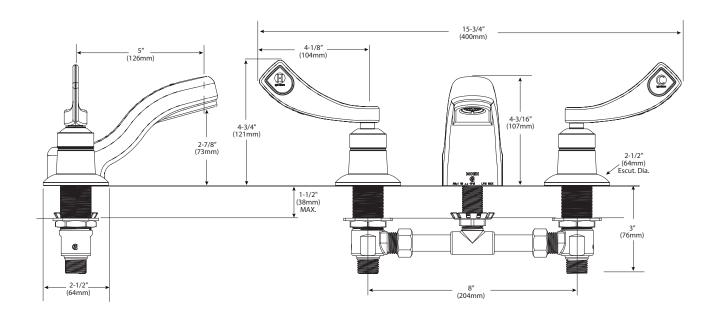

## **CRITICAL DIMENSIONS**

(DO NOT SCALE)

See table above

**NOTE**: Designed to be installed through 3 holes - 1-1/16" min. dia.