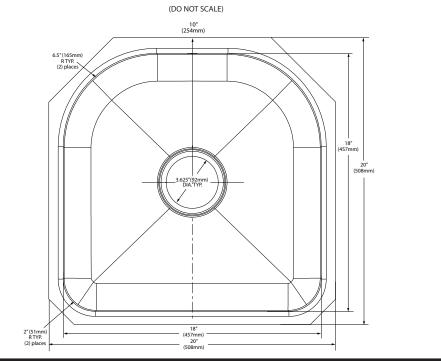

#### **CUT OUT DIMENSIONS**

• Template included - template number 22510

## Specifications

| Model  | Depth- | Drain     | Model     |
|--------|--------|-----------|-----------|
| Number | Inches | Placement | Specified |
| G20160 | 6.5    | Center    |           |