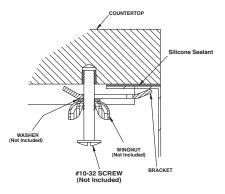

### **Installation Detail**

SPC13K70

0016/2015 1 Released 00

#### SINK DESCRIPTION

- 2000 Series single bowl undermount sink
- 20 gauge stainless steel, Brushed finish
- Center drain location
- Mounting brackets included, other standard mounting hardware and silicone sealant not included
- SoundSHIELD sound absorbing system