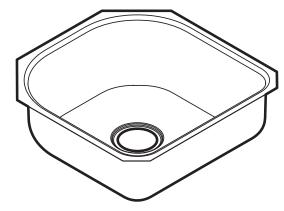

#### SINK DESCRIPTION

- 2000 Series single bowl undermount sink
- 20 gauge stainless steel, Brushed finish
- Center drain location
- Mounting brackets included, other standard mounting hardware and silicone sealant not included
- SoundSHIELD sound absorbing system