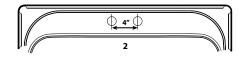

# **Faucet Hole Configurations**

1-1/2" (38mm) diameter faucet holes 4" (102mm) Center

**Installation Detail** 

SPC13459

0016/2015 1 Released 00