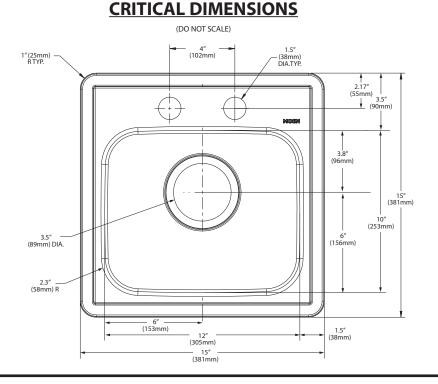

## **CUT OUT DIMENSIONS**

14-7/8" x 14-7/8" with 25mm corner radius. Tolerance of plus or minus 1/16" is acceptable