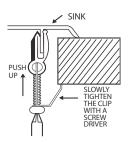

# **Faucet Hole Configurations**

1-1/2" (38mm) diameter faucet holes 4" (102mm) Center

**Installation Detail** 

SPC13459

0016/2015 1 Released 00