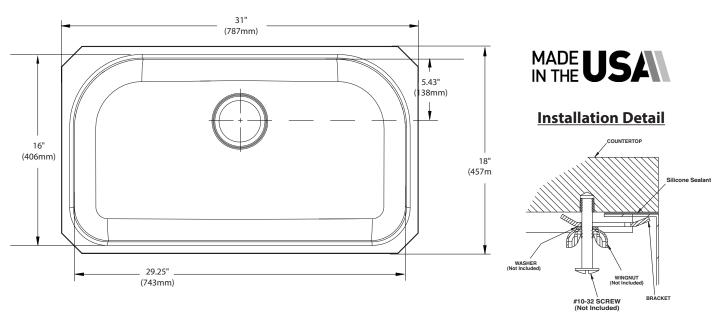

# **Specifications**

| Model  | Depth- | Drain     | Model     |
|--------|--------|-----------|-----------|
| Number | Inches | Placement | Specified |
| G18165 | 9      | Rear      |           |

#### **CUT OUT DIMENSIONS**

- · Cut out template available to download at moen.com
- Template inlcuded template number 22511

## **CRITICAL DIMENSIONS**

(DO NOT SCALE)

11/13