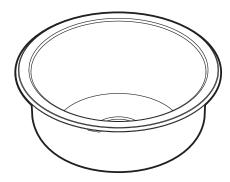

### SINK DESCRIPTION

- 18 gauge stainless steel
- 1800 series undermount bar sink
- Rear drain location
- Mounting brackets included, other standard mounting hardware and silicone sealant not included
- SoundSHIELD sound absorbing system