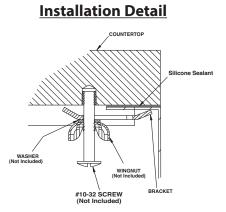

### SINK DESCRIPTION

- 18 gauge stainless steel
- 1800 series undermount bar sink
- Rear drain location
- Mounting brackets included, other standard mounting hardware and silicone sealant not included
- SoundSHIELD sound absorbing system