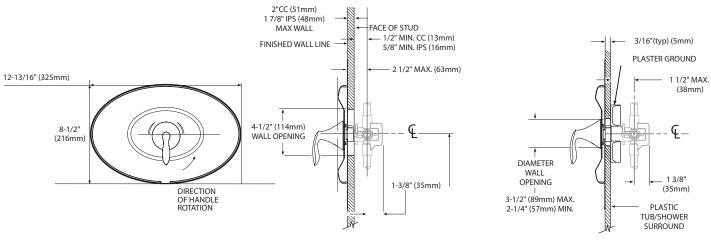

Models: T2130 series - valve trim only

Valves: 62300 series 2500 series

THICK WALL APPLICATION

THIN WALL APPLICATION

### **CRITICAL DIMENSIONS**

(DO NOT SCALE)

2014585

013/2015 Seleased 00