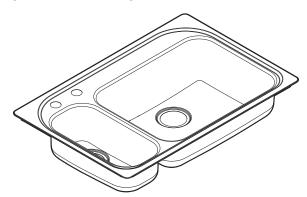

### **SINK DESCRIPTION**

- 2000 Series double bowl drop-in sink
- 20 gauge stainless steel, Brushed finish
- · Rear drain, 2 faucet holes as indicated
- · U-channel mounting system, hardware included
- SoundSHIELD sound absorbing system