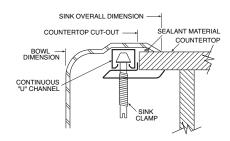

#### **CUT OUT DIMENSIONS**

 32 3/8" x 21 3/8" with 3/8" corner radius. Tolerance of plus or minus 1/16" is acceptable