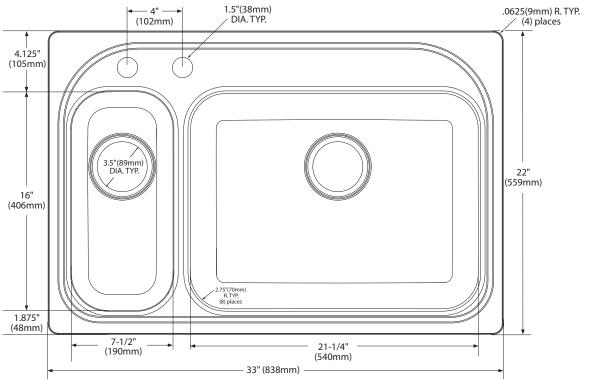

#### **CUT OUT DIMENSIONS**

 32 3/8" x 21 3/8" with 3/8" corner radius. Tolerance of plus or minus 1/16" is acceptable

# **Specifications**

| Model<br>Number | Faucet<br>Holes | Depth-<br>Inches<br>(left bowl,<br>right bowl) | Drain<br>Placement | Model<br>Specified |
|-----------------|-----------------|------------------------------------------------|--------------------|--------------------|
| G202852B        | 2               | 5-1/2", 6-1/2"                                 | Rear (Center)      |                    |

## **Faucet Hole Configurations**

1-1/2" (38mm) diameter faucet holes 4" (102mm) Center

# **CRITICAL DIMENSIONS**

(DO NOT SCALE)

0615/2016 SPC15007 5000023891 Released 00

FOR MORE INFORMATION CALL: 1-800-BUY-MOEN

www.moen.com