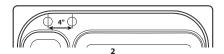

## **Faucet Hole Configurations**

1-1/2" (38mm) diameter faucet holes 4" (102mm) Center