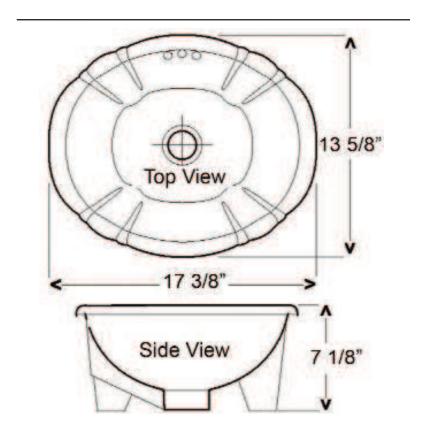

## LISBON DROP-IN WASH BASIN

Cat. No. 4-710

W: 17 3/8"
D: 13 5/8"
H: 7 1/8"
Flange: 1 1/2"