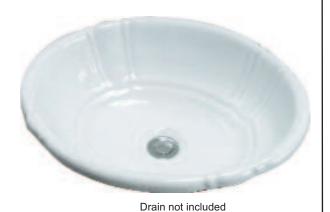

## LISBON DROP-IN WASH BASIN

Cat. No. 4-710

W: 17 3/8"
D: 13 5/8"
H: 7 1/8"
Flange: 1 1/2"

## **Features:**

- ► Made of Vitreous China
- ► Fluted Basin
- ► Traditional Style
- **►** Overflow
- ► Self Rimming

Colors:

Meets or exceeds the following specifications: ASME A112.19.2 2008 and CSA B45.1-08 for ceramic plumbing fixtures.