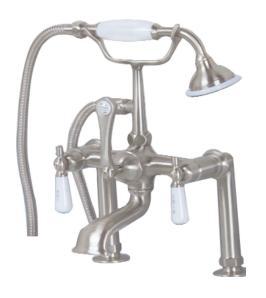

## TUB RIM MOUNT FILLER WITH HANDSHOWER

Cat. No. 4601

## Features:

- ► Brass Construction
- ► Elephant Spout
- ▶ Telephone Style Hand Shower with Cradle and Hose
- ► Handshower includes Backflow Preventer
- ▶6" Elbow Mounts Included
- ► Spout Length is 5"
- ▶7" Centers for deck mount installation
- ▶ 1/4" turn ceramic disc cartridges
- ► Flow rate for spout is 3.70 GPM @ 80 PSI
- ► Flow rate for handshower is 2.5 GPM
- ► To Be Used with Straight Bath Supplies, Part #5577