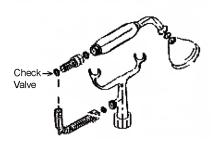

## Features:

- ► Brass Construction
- ► Elephant Spout
- ▶ Telephone Style Hand Shower with Cradle and Hose
- ► Handshower includes Backflow Preventer
- ▶6" Elbow Mounts Included
- ► Spout Length is 5"
- ▶7" Centers for deck mount installation
- ▶ 1/4" turn ceramic disc cartridges
- ► Flow rate for spout is 3.70 GPM @ 80 PSI
- ► Flow rate for handshower is 2.5 GPM
- ► To Be Used with Straight Bath Supplies, Part #5577