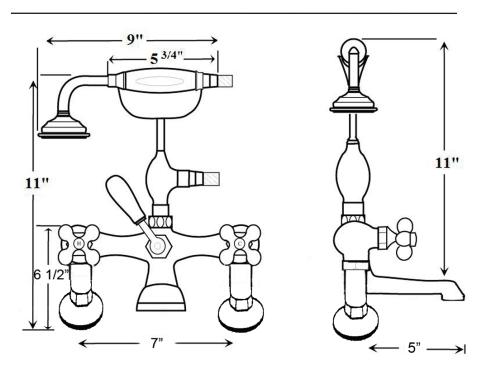

## TUB RIM MOUNT FILLER WITH HANDSHOWER

Cat. No. 4601

## Features:

- ► Brass Construction
- ► Elephant Spout
- ▶ Telephone Style Hand Shower with Cradle and Hose
- ► Handshower includes Backflow Preventer
- ▶6" Elbow Mounts Included
- ► Spout Length is 5"
- ▶7" Centers for deck mount installation
- ▶ 1/4" turn ceramic disc cartridges
- ► Flow rate for spout is 3.70 GPM @ 80 PSI
- ► Flow rate for handshower is 2.5 GPM
- ► To Be Used with Straight Bath Supplies, Part #5577