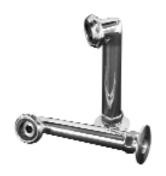

## Features:

- ► Brass Construction
- ► Elephant Spout
- ▶ Telephone Style Hand Shower with Cradle and Hose
- ► Handshower includes Backflow Preventer
- ▶6" Elbow Mounts Included
- ► Spout Length is 5"
- ▶7" Centers for deck mount installation
- ▶ 1/4" turn ceramic disc cartridges
- ► Flow rate for spout is 3.70 GPM @ 80 PSI
- ► Flow rate for handshower is 2.5 GPM
- ► To Be Used with Straight Bath Supplies, Part #5577