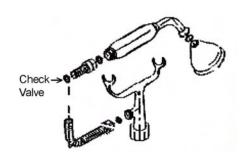

## Features:

- ► Brass Construction
- ► Elephant Spout
- ► Telephone Style Hand Shower with Cradle and Hose
- ► Handshower includes Backflow Preventer
- ► Swivel Mounts adjust centers from 3" to 12"
- ► Faucet centers are 7" without swivel mounts
- ► For Tub Wall Mount Installation
- ► Spout Length is 5"
- ► 1/4" turn ceramic disc cartridges
- ► Flow rate for spout is 3.70 GPM @ 80 PSI
- ► Flow rate for handshower is 2.5 GPM
- ► To be used with Double Offset Bath Supplies, Part #5576
- ▶ This Faucet can also be used with Rigid Freestanding Supplies, Part #4502 with Adjustable Swivel Mounts removed