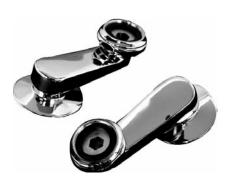

## **TUB WALL MOUNT FILLER WITH HANDSHOWER**

Cat. No. 4602

Adjustable Swivel Mounts

## Features:

- ► Brass Construction
- ► Elephant Spout
- ► Telephone Style Hand Shower with Cradle and Hose
- ► Handshower includes Backflow Preventer
- ► Swivel Mounts adjust centers from 3" to 12"
- ► Faucet centers are 7" without swivel mounts
- ► For Tub Wall Mount Installation
- ► Spout Length is 5"
- ► 1/4" turn ceramic disc cartridges
- ► Flow rate for spout is 3.70 GPM @ 80 PSI
- ► Flow rate for handshower is 2.5 GPM
- ► To be used with Double Offset Bath Supplies, Part #5576
- ▶ This Faucet can also be used with Rigid Freestanding Supplies, Part #4502 with Adjustable Swivel Mounts removed