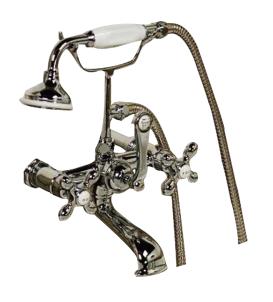

## **TUB WALL MOUNT FILLER WITH HANDSHOWER**

Cat. No. 4602

Adjustable Swivel Mounts

## Features:

- ► Brass Construction
- ► Elephant Spout
- ► Telephone Style Hand Shower with Cradle and Hose
- ► Handshower includes Backflow Preventer
- ► Swivel Mounts adjust centers from 3" to 12"
- ► Faucet centers are 7" without swivel mounts
- ► For Tub Wall Mount Installation
- ► Spout Length is 5"
- ► 1/4" turn ceramic disc cartridges
- ► Flow rate for spout is 3.70 GPM @ 80 PSI
- ► Flow rate for handshower is 2.5 GPM
- ► To be used with Double Offset Bath Supplies, Part #5576
- ▶ This Faucet can also be used with Rigid Freestanding Supplies, Part #4502 with Adjustable Swivel Mounts removed