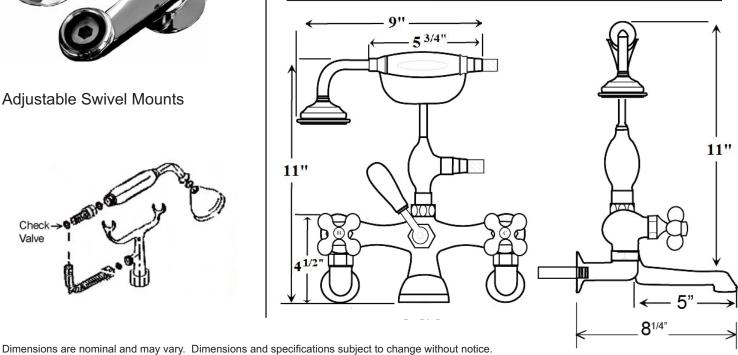

## **TUB WALL MOUNT FILLER WITH HANDSHOWER**

Cat. No. 4602

Adjustable Swivel Mounts

## Features:

- ► Brass Construction
- ► Elephant Spout
- ► Telephone Style Hand Shower with Cradle and Hose
- ► Handshower includes Backflow Preventer
- ► Swivel Mounts adjust centers from 3" to 12"
- ► Faucet centers are 7" without swivel mounts
- ► For Tub Wall Mount Installation
- ► Spout Length is 5"
- ► 1/4" turn ceramic disc cartridges
- ► Flow rate for spout is 3.70 GPM @ 80 PSI
- ► Flow rate for handshower is 2.5 GPM
- ► To be used with Double Offset Bath Supplies, Part #5576
- ▶ This Faucet can also be used with Rigid Freestanding Supplies, Part #4502 with Adjustable Swivel Mounts removed