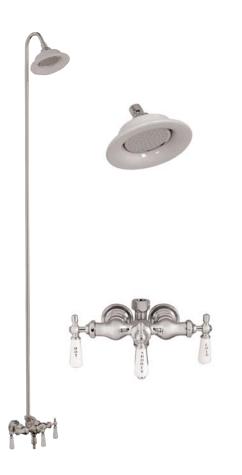

## TUB FILLER WITH DIVERTER

Cat. No.

Riser height:

62"

4011

## **Features:**

- ► Old style spigot
- ▶ 1/4 turn ceramic disc cartridges
- ► 3-3/8"centers
- ► Flow rate for faucet is 3.34 GPM
- ▶ Flow rate for showerhead is 2.44 GPM
- ► Sunflower shower head
- ► Acrylic tub use only (Part# **4031** for cast iron tubs)
- ► 4195WS Wall Support to be purchases separately
- ► To be used with Double Offset Supplies #5576

## Finishes:

**CP** Polished Chrome **BP** Polished Brass **ORB** Oil Rubbed Bronze

- **PN** Polished Nickel
- SN Brushed Nickel

Dimensions are nominal and may vary. Dimensions and specifications subject to change without notice.