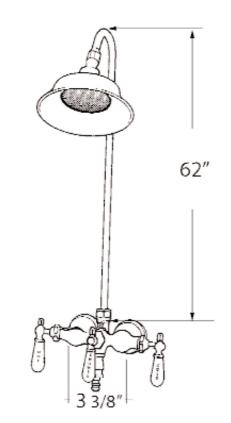

## TUB FILLER WITH DIVERTER

Cat. No.

Riser height:

62"

4011

## **Features:**

- ► Old style spigot
- ▶ 1/4 turn ceramic disc cartridges
- ► 3-3/8"centers
- ► Flow rate for faucet is 3.34 GPM
- ▶ Flow rate for showerhead is 2.44 GPM
- ► Sunflower shower head
- ► Acrylic tub use only (Part# **4031** for cast iron tubs)
- ► 4195WS Wall Support to be purchases separately
- ► To be used with Double Offset Supplies #5576