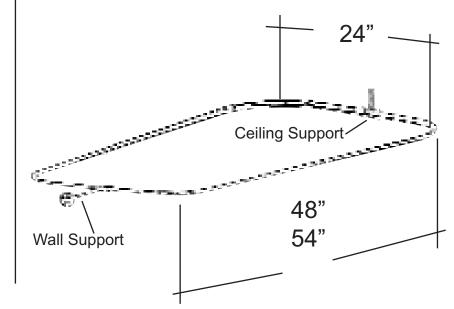

## RECTANGULAR SHOWER ROD

Cat. No.

4150

- ► 3/4" Solid Brass Tubing
- ► Includes 30" Ceiling Support Assembly
- Includes 10" Wall Support Assembly
- ► 5/8" OD Supports are Adjustable by Cutting
- ► Available In 5 Finishes
- Available In 2 Sizes: 48", and 54" (#4150-48, #4150-54)
- ► All Rods Come As Four Pieces

Finishes:

**SN** Brushed Nickel **ORB** Oil Rubbed Bronze

Dimensions are nominal and may vary. Dimensions and specifications subject to change without notice.

L:

L:

48"

54"

Wall Support Assembly Ceiling Support Assembly

D:

D:

24"

24"

**CP** Polished Chrome **BP** Polished Brass **PB** Polished Nickel