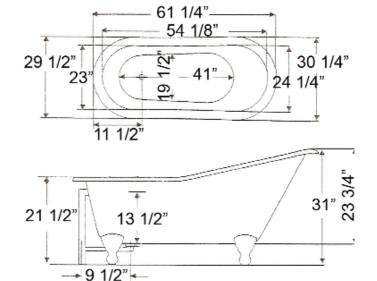

## 61" CAST IRON SLIPPER TUB

Cat. No. CTSN60

L: 61 1/4" W: 30 1/4"

H: 21 1/2" & 31" (from floor to top of tub)

15 1/2" & 23 3/4" (from bottom of tub to top of tub)

The following is recommended for CTSN60 tubs without deck holes: