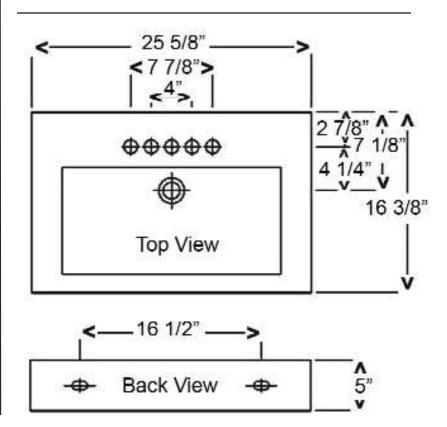

## Features:

- Made of Fine Fire Clay for Durability
- ► Chip and stain resistant
- Back is not Glazed
- ► Available with 1, 2 or 3 Holes
- ► Overflow in front

 W:
 25 5/8"

 D:
 16 3/8"

 Above Counter Height:
 5"

 Flange:
 Flush v

16 3/8" 5" Flush w/ basin

WH White

**Colors:** 

\*Please do NOT drill hole without template or actual product.

 Basin Interior:
 20" x 10"

 Basin Depth:
 2 3/4"

 Deck Size:
 5"

 Spout hole:
 1 3/8" for 8" & 1-hole, 1 1/8" for 4"

Dimensions of fixture are nominal and may vary within the range of tolerances established by ANSI Standard A112.19.2. Dimensions and specifications subject to change without notice.