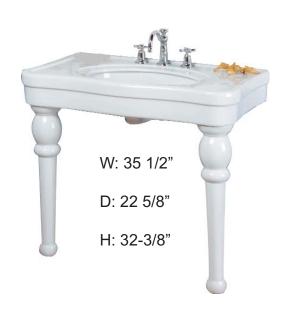

## VERSAILLES 36" CONSOLE

Cat. No.

36" console side deck: 6 1/2"

Back of basin to center of faucet: 2 1/2"
Back of basin to center of drain: 7 1/2"

Mount bolts height: 29 1/2" Faucet and spout holes: 1 3/8"