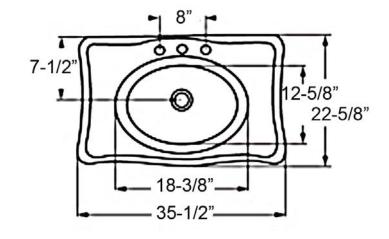

## VERSAILLES 36" CONSOLE

Cat. No.

36" console side deck: 6 1/2"

Back of basin to center of faucet: 2 1/2"
Back of basin to center of drain: 7 1/2"

Mount bolts height: 29 1/2" Faucet and spout holes: 1 3/8"

## **Interior Dimensions:**

Basin Interior: 18 3/8" x 12-5/8"

Basin Depth: 9 1/4"