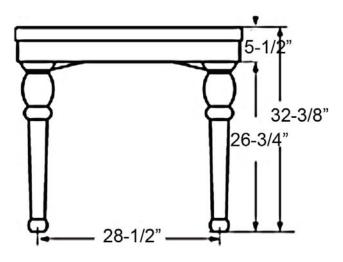

## VERSAILLES 36" CONSOLE

Cat. No.

36" console side deck: 6 1/2"

Back of basin to center of faucet: 2 1/2"
Back of basin to center of drain: 7 1/2"

Mount bolts height: 29 1/2" Faucet and spout holes: 1 3/8"