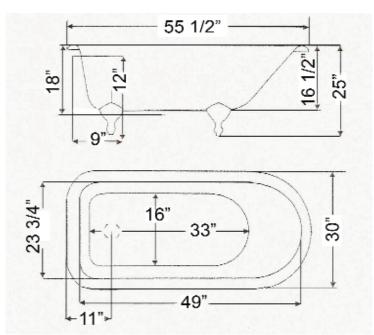

## 55" CAST IRON ROLL TOP TUB

Cat. No.

CTRN54

## L: 55 1/2"

W: 30"

H: 25" (from floor to top of tub) 16 1/2" (from bottom of tub to top of tub)

Meets or exceeds the following specifications: A112-19-1M 1994.

The following is recommended for CTRN54 tubs without faucet holes: •Faucets: part #4602 •Rigid, freestanding supplies: Part #4502

Gallon Capacity:36Shipping Weight:434 lbs.Empty Weight:247 lbs.Filled Weight:547 lbs.

•Leg tub drain: part #5599

Foot Finishes: BP Polished Brass CP Polished Chrome PN Polished Nickel SN Brushed Nickel WH White ORB Oil-rubbed Bronze