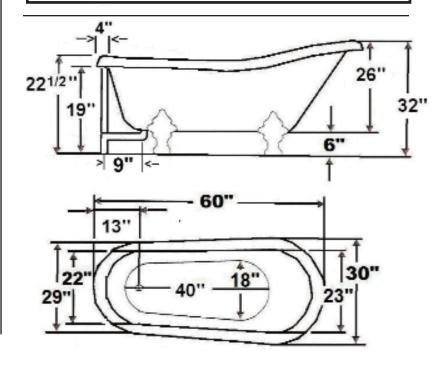

## DOUBLE ACRYLIC SLIPPER TUB

Cat. No. ADTS60

L: 60" W: 30"

H: 22 1/2" (from floor) short end

32" (from floor) tall end

Depth to Overflow: 13"