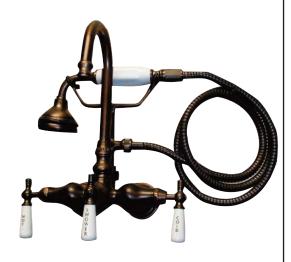

## TUB WALL-MOUNTED FAUCET WITH HAND SHOWER

Cat. No. 4022

## **Features:**

- ► Code gooseneck spout
- ► Telephone style handheld shower with cradle and 59" hose
- ► Backflow preventor in handshower
- ▶ 1/4 turn ceramic disc cartridges
- ▶ 3 3/8" centers for tub wall mount installation
- ► Flow rate for spout is 3.68 GPM
- ► Flow rate for handshower is 2.5 GPM
- ► To Be Used with Double Offset Bath Supplies: Part #5576
- ► Can Be Used with Rigid, Freestanding Bath Supplies: Part #4502