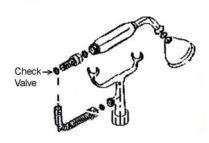

## **Features:**

- ► Code gooseneck spout
- ► Telephone style handheld shower with cradle and 59" hose
- ► Backflow preventor in handshower
- ▶ 1/4 turn ceramic disc cartridges
- ▶ 3 3/8" centers for tub wall mount installation
- ► Flow rate for spout is 3.68 GPM
- ► Flow rate for handshower is 2.5 GPM
- ► To Be Used with Double Offset Bath Supplies: Part #5576
- ► Can Be Used with Rigid, Freestanding Bath Supplies: Part #4502