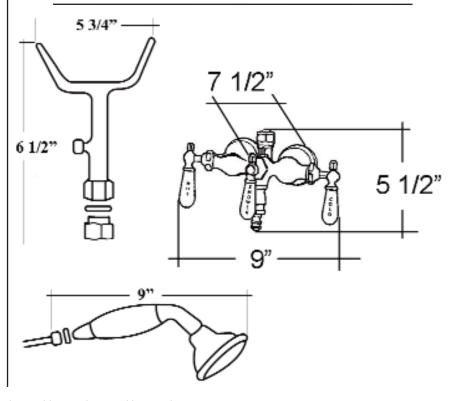

## Finishes:

CP Polished Chrome
BP Polished Brass
SN Brushed Nickel
PN Polished Nickel
ORB Oil Rubbed Bronze

W: 9" D: 7 1/2" H: 12 1/2"

Dimensions are nominal and may vary. Dimensions and specifications subject to change without notice.