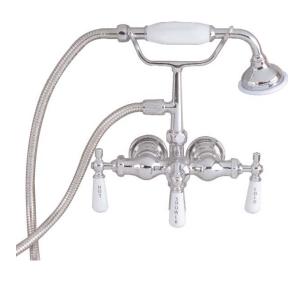

## TUB WALL MOUNTED FAUCET WITH HAND SHOWER

Cat. No. 4025

## **Features:**

- ► Old Style Spigot
- ► Handheld Shower with Cradle and 59" Hose
- ► Backflow Preventer on Handshower
- ▶ 3 3/8" Centers
- ▶ 1/4 Turn Ceramic Disc Cartridges
- ► Flow rate for spout is 3.34 GPM
- ► Flow rate for handshower is 2.5 GPM
- ➤ To Be Used with Double Offset Bath Supplies: Part #5576
- ► Can Be Used with Rigid, Freestanding Bath Supplies: Part #4502

## Finishes:

CP Polished Chrome
BP Polished Brass
SN Brushed Nickel
PN Polished Nickel
ORB Oil Rubbed Bronze

W: 9" D: 7 1/2" H: 12 1/2"

Dimensions are nominal and may vary. Dimensions and specifications subject to change without notice.