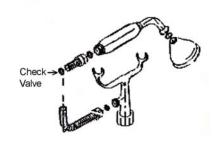

## **Features:**

- ► Old Style Spigot
- ► Handheld Shower with Cradle and 59" Hose
- ► Backflow Preventer on Handshower
- ▶ 3 3/8" Centers
- ▶ 1/4 Turn Ceramic Disc Cartridges
- ► Flow rate for spout is 3.34 GPM
- ► Flow rate for handshower is 2.5 GPM
- ➤ To Be Used with Double Offset Bath Supplies: Part #5576
- ► Can Be Used with Rigid, Freestanding Bath Supplies: Part #4502