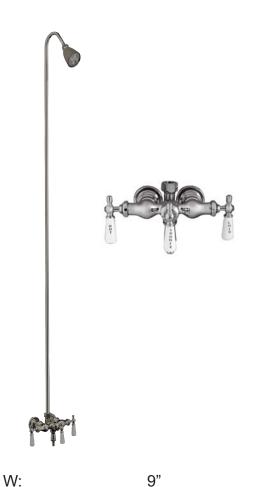

## TUB FILLER WITH DIVERTER

Cat. No. 4030

7 1/2"

62"

## **Finishes:**

**CP** Polished Chrome

Dimensions are nominal and may vary. Dimensions and specifications subject to change without notice.

D:

Riser Height: