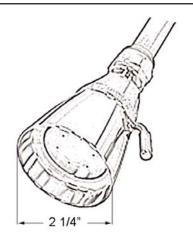

## **Features:**

- ► Old Style Spigot
- ▶ 1/4 Turn Ceramic Disc Cartridges
- ▶ 3-3/8" Centers
- ► Flow Rate for Faucet is 3.34 GPM
- ► Flow Rate for Showerhead is 2.5 GPM
- ► Solid Brass Adjustable Shower Head Included
- ► Porcelain Lever Handles
- ► Cast Iron Tub Use Only (Part# **4010** for Acrylic Tub)
- ▶4195WS Wall Support to be purchased separately
- ► To Be Used with Double Offset Supplies #5576