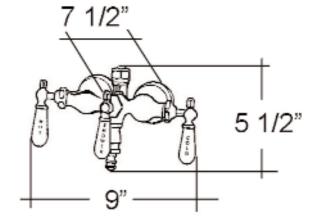

## TUB FILLER WITH DIVERTER

Cat. No. 4030

7 1/2"

62"

## **Features:**

- ► Old Style Spigot
- ▶ 1/4 Turn Ceramic Disc Cartridges
- ▶ 3-3/8" Centers
- ► Flow Rate for Faucet is 3.34 GPM
- ► Flow Rate for Showerhead is 2.5 GPM
- ► Solid Brass Adjustable Shower Head Included
- ► Porcelain Lever Handles
- ► Cast Iron Tub Use Only (Part# **4010** for Acrylic Tub)
- ▶4195WS Wall Support to be purchased separately
- ► To Be Used with Double Offset Supplies #5576