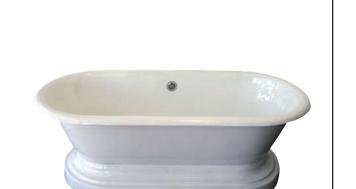

## Duet 67" Cast Iron Double Roll Top Tub with Base

Cat. No. CTDRNB

- L: 66"
- W: 31-1/8"
- H:  $25-\frac{1}{4}$ " (from floor to top of tub)  $17-\frac{3}{4}$ " (from bottom of tub to top)

Water depth: 14-1/8" to overflow

## Features:

- ► Inside finish is white enamel
- ► Tub exterior is white
- ► No faucet holes with tap deck
- ► Pre-drilled overflow hole
- ► Continuous rolled rim
- ► Tub and base combination ships in one pallet
- Cutout in base for waste and overflow