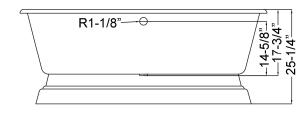

## Duet 67" Cast Iron Double Roll Top Tub with Base

Cat. No. CTDRNB

- L: 66"
- W: 31-1/8"
- H:  $25-\frac{1}{4}$ " (from floor to top of tub)  $17-\frac{3}{4}$ " (from bottom of tub to top)

Water depth: 14-1/8" to overflow