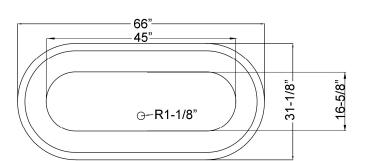

## Duet 67" Cast Iron Double Roll Top Tub with Base

Cat. No. CTDRNB

- L: 66"
- W: 31-1/8"
- H:  $25-\frac{1}{4}$ " (from floor to top of tub)  $17-\frac{3}{4}$ " (from bottom of tub to top)

Water depth: 14-1/8" to overflow