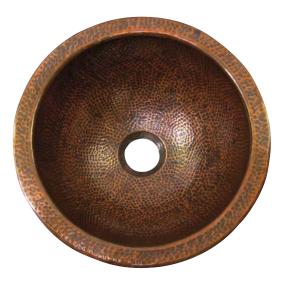

## SMALL COPPER LAVATORY BOWL

Cat. No.

W: 12"

D: 12"

## Features:

- ► 18 Gauge Metal
- ► For Undermount Installation
- ► Round
- Includes Overflow and Drain Opening for Standard 1 1/4" Drain Fitting
- ► Also Available as Self-rimming (#6713)
- ► Copper is a Living Finish and will Patina Over Time
- ▶ Pewter will Not Patina Under Normal Circumstances

## Finishes:

AC Hammered Antique Copper PE Hammered Pewter **Compliance Certification** Material is consistent with UNS C81100 Copper Casting Alloy with respect to chemical composition.

Dimensions of fixture are nominal and may vary. Dimensions and specifications subject to change without notice.