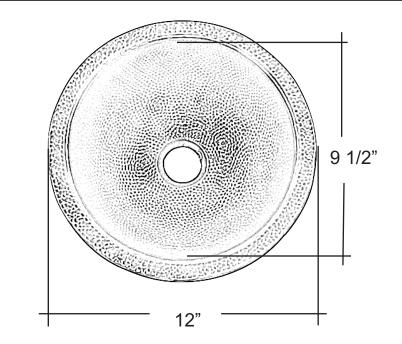

## SMALL COPPER LAVATORY BOWL

Cat. No.

W: 12"

D: 12"

## Interior Dimensions:

Basin Interior: 9 1/2" diameter Basin Depth: 4 3/4" 6712