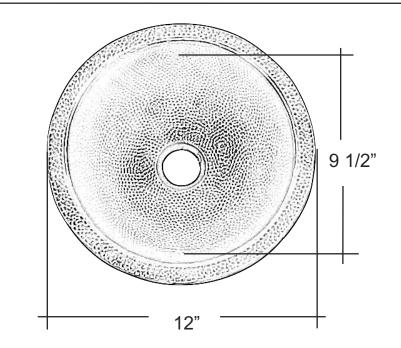

## SMALL COPPER LAVATORY BOWL

6713

W: 12"

D: 12"

## Interior Dimensions:

Basin Interior: 9 1/2" diameter Basin Depth: 4 3/4"