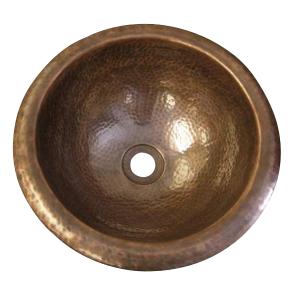

## SMALL COPPER LAVATORY BOWL

6713

W: 12"

D: 12"

## Features:

- ► 18 Gauge Metal
- ► Self-rimming
- ► Round
- Includes Overflow and Drain Opening for Standard 1 1/4" Drain Fitting
- ► Also Available as Undermount (#6712)
- ► Copper is a Living Finish and will Patina Over Time
- ▶ Pewter will Not Patina Under Normal Circumstances

## Finishes:

AC Hammered Antique Copper PE Hammered Pewter **Compliance Certification** Material is consistent with UNS C81100 Copper Casting Alloy with respect to chemical composition.

Dimensions of fixture are nominal and may vary. Dimensions and specifications subject to change without notice.