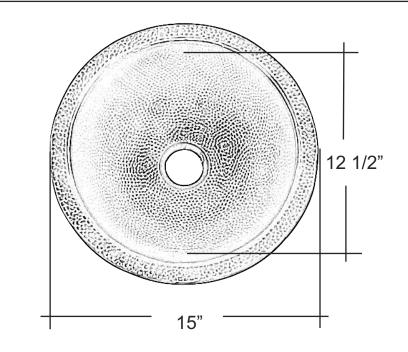

## MEDIUM COPPER LAVATORY BOWL

Cat. No.

W: 15"

D: 15"

## Interior Dimensions:

Basin Interior: 12 1/2" diameter Basin Depth: 7"