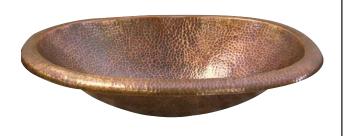

# OVAL COPPER LAVATORY BOWL

Cat. No. 6843

W:

D: 15 1/2"

21"

# **Features:**

- ▶ 18 Gauge Metal
- ► Self-rimming
- ► Oval Shape
- ► Includes Overflow and Drain Opening for Standard 1 1/4" Drain Fitting
- ► Also Available as Undermount (#6842)
- ► Copper is a Living Finish and will Patina Over Time
- ▶ Pewter will Not Patina Under Normal Circumstances

## Finishes:

**AC** Hammered Antique Copper **PE** Hammered Pewter

#### **Interior Dimensions:**

Basin Interior: 17 3/4" x 12 1/4"

Basin Depth: 5"

Dimensions of fixture are nominal and may vary. Dimensions and specifications subject to change without notice.