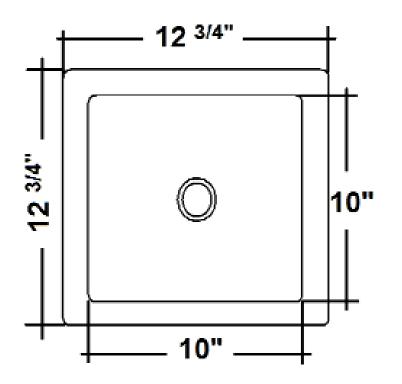

# PREP/BAR SINK

Cat. No. 6512

W: 12 3/4"

D: 12 3/4"

#### **Interior Dimensions:**

Basin: 10" x 10" Basin Depth: 5 3/4"