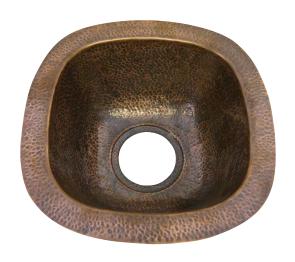

# PREP/BAR SINK

Cat. No. 6512

W: 12 3/4"

D: 12 3/4"

### **Features:**

- ▶18 Gauge Metal
- ► For undermount applications
- ► Copper has natural bacteria fighting properties
- ► Copper is a Living Finish and will Patina Over Time
- ► Pewter Will Not Patina Under Normal Circumstances

#### Finishes:

**AC** Hammered Antique Copper **PE** Hammered Pewter