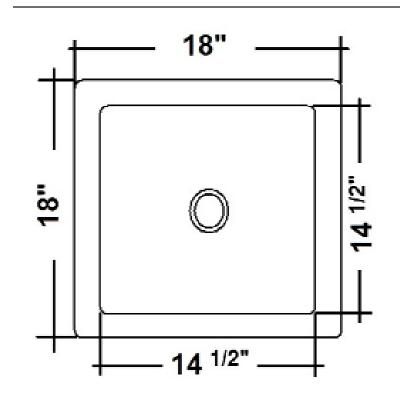

## PREP/BAR SINK

Cat. No.

6516

W: 18"

D: 18"

## Interior Dimensions:

Basin: 14 1/2" x 14 1/2" Basin Depth: 6 3/8"