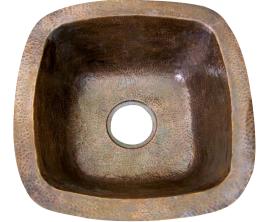

## PREP/BAR SINK

Cat. No.

6516

W: 18"

D: 18"

## Features:

- ▶ 18 Gauge Metal
- ► For undermount applications
- Copper has natural bacterial fighting properties
- Copper is a Living Finish and will Patina Over Time
- Pewter will Not Patina Under Normal Circumstances

## Finishes:

AC Hammered Antique Copper PE Hammered Pewter **Compliance Certification** Material is consistent with UNS C81100 Copper Casting Alloy with respect to chemical composition.

Dimensions of fixture are nominal and may vary. Dimensions and specifications subject to change without notice.