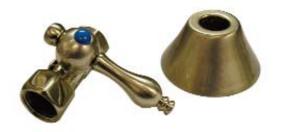

#### 5102

## Features - 5102:

- ► Quarter turn
- ▶1/2" Compression x 1/2" IPS
- ► Available in 5 Finishes
- ► For use with bath supplies only. Not intended for use with "potable" water supplies.

#### Finishes:

CP Polished Chrome
BP Polished Brass
ORB Oil Rubbed Bronze
PN Polished Nickel
SN Brushed Nickel