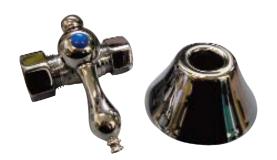

### 5104

# <u>Features - 5104:</u>

- ► Quarter turn
- ▶ 1/2" Compression x 5/8"Compression
- ► Available in 5 Finishes
- ► For use with bath supplies only. Not intended for use with "potable" water supplies.

#### Finishes:

CP Polished Chrome
 BP Polished Brass
 ORB Oil Rubbed Bronze
 PN Polished Nickel
 SN Brushed Nickel