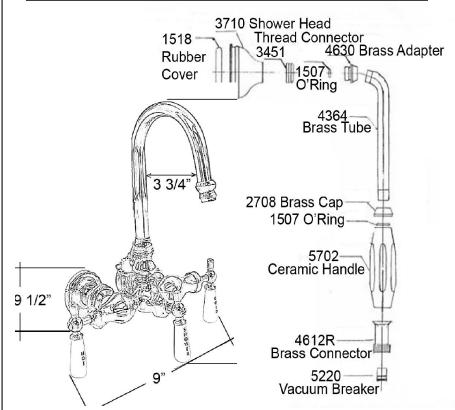

## TUB FILLER, DIVERTER, HAND SHOWER AND SHOWER RING

Cat. No. 4144

Shower Rod: Riser Height: 48" W x 24" D

iser Height: 60"

Wall Support: 10" adjustable Ceiling Support: 30" adjustable

## Features:

- ► Code gooseneck spout
- ► Handheld shower with cradle and 59" hose
- ► Check valve in handshower
- ▶ 1/4 Turn ceramic disc cartridges
- ► Porcelain lever handles
- ▶3 3/8" Centers for tub wall mount installation
- ► Flow rate for spout is 3.68 GPM
- ► Flow rate for handshower is 2.5 GPM
- ► Includes ceiling and wall support assemblies
- ► Supports adjustable by cutting
- ► Includes riser and shower ring
- ► Shower head not included
- ► For acrylic tub use only
- ► For cast iron tub use: Part# 4143

## **Finishes**

**PB** Polished Brass **CP** Polished Chrome

PN Polished Nickel BN Brushed Nickel

Dimensions are nominal and may vary. Dimensions and specifications subject to change without notice.