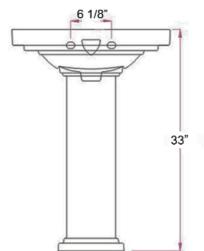

W: 23-3/4" D: 20-3/4" H: 33"

## **Interior Dimensions:**

| Basin Interior:                    | 15-1/2" x 12-7/8" |
|------------------------------------|-------------------|
| BasinDepth:                        | 5-1/4"            |
| Back of basin to center of drain:  | 7"                |
| Back of basin to center of faucet: | 2-1/2"            |
| Mount Holes:                       | 6-1/8"            |
| Faucet and spout holes:            | 1-3/8"            |