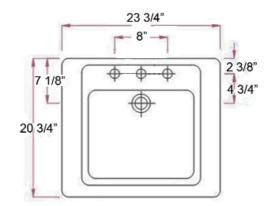

W: 23-3/4" D: 20-3/4" H: 33"

## **Interior Dimensions:**

| Basin Interior:                    | 15-1/2" x 12-7/8" |
|------------------------------------|-------------------|
| BasinDepth:                        | 5-1/4"            |
| Back of basin to center of drain:  | 7"                |
| Back of basin to center of faucet: | 2-1/2"            |
| Mount Holes:                       | 6-1/8"            |
| Faucet and spout holes:            | 1-3/8"            |